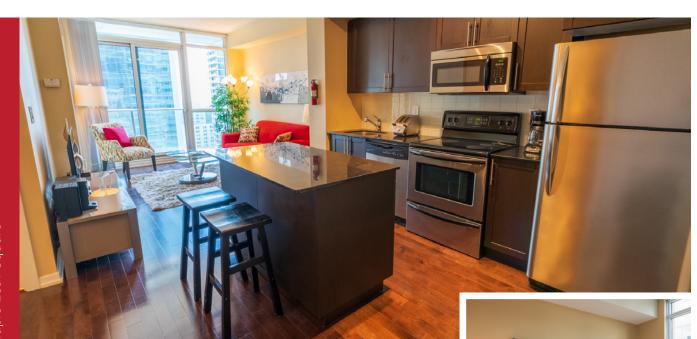

## **Awesome Suite Features Executive Style Condominium**

- Fully Equipped eat in kitchen with Custom Closet with built in granite countertop and stainless steal appliances
- Queen Bed in Bedroom with Canadian Made Pillow Top Mattress
- Queen Sofa Bed and Canadian Made Upholstery in Living Room • Digital Plus Cable Package
  - Silverclear Healthy Bed System
- TODAY GROUP