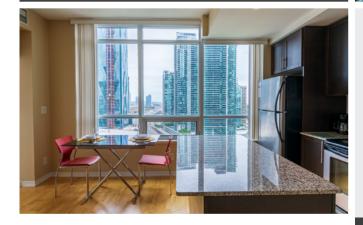

## Awesome Suite Features

## **Executive Style Condominium**

- Fully Equipped eat in kitchen with Custom Closet with built in granite countertop and stainless steal appliances
- Queen Bed in Bedroom with Canadian Made Pillow Top
- Queen Sofa Bed and Canadian Made Upholstery in Living Room • Digital Plus Cable Package
- · Silverclear Healthy Bed System
- storage
- In Suite Washer and Dryer
- Air conditioning
- Private Balcony
- Unlimited High Speed Internet
- Home Phone Service