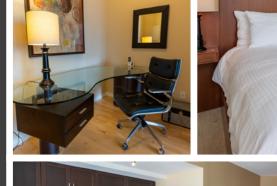

## Awesome Suite Features

## **Executive Style Condominium**

- Fully Equipped eat in kitchen with Custom Closet with built in granite countertop and stainless steal appliances
- Queen Bed in Bedroom with Canadian Made Pillow Top
- Queen Sofa Bed and Canadian Made Upholstery in Living Room • Digital Plus Cable Package
- · Silverclear Healthy Bed System
- storage
- In Suite Washer and Dryer
- Air conditioning
- Private Balcony
- Unlimited High Speed Internet
- Home Phone Service