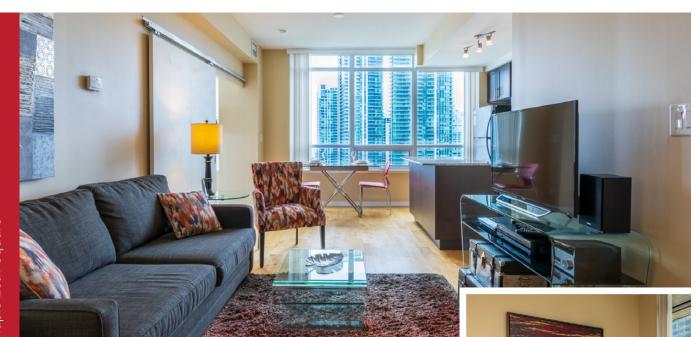

## One Bedroom + Den 628 sq. ft.

## Awesome Suite Features

## **Executive Style Condominium**

- Fully Equipped eat in kitchen with Custom Closet with built in granite countertop and stainless steal appliances
- Queen Bed in Bedroom with Canadian Made Pillow Top
- Queen Sofa Bed and Canadian Made Upholstery in Living Room • Digital Plus Cable Package
- · Silverclear Healthy Bed System
- storage
- In Suite Washer and Dryer
- Air conditioning
- Private Balcony
- Unlimited High Speed Internet
- Home Phone Service